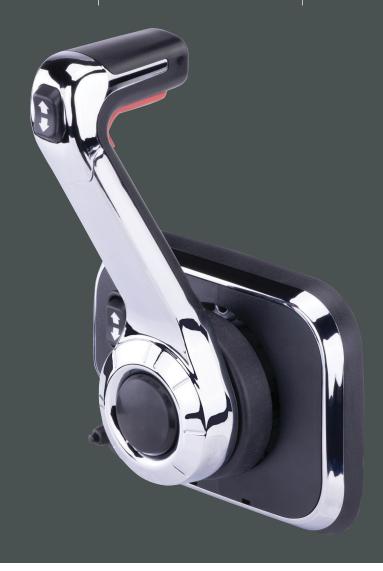

# XTREME SERIES SIDE MOUNT CONTROL (AM)

Dual-function control - one lever controls throttle and shift. For nearly any engine.

SHAPELY, BALANCED HANDLE SMOOTH, POSITIVE FEEL START-IN-GEAR PROTECTION

Mobile living made easy.

## ADVANCED BEYOND THOSE OF ANY OTHER CONTROL ON THE MARKET.

The ergonomics and features of our Xtreme controls are advanced beyond those of any other control on the market.

A shapely, balanced handle design provides an incredibly smooth yet positive feel. Neutral interlock, neutral throttle warm-up, start-in-gear protection features are standard on all Xtreme Side mount models, with power trim/tilt, emergency cut off switches offered as an option. In addition, the cosmetics of these controls can be configured to suit many tastes.