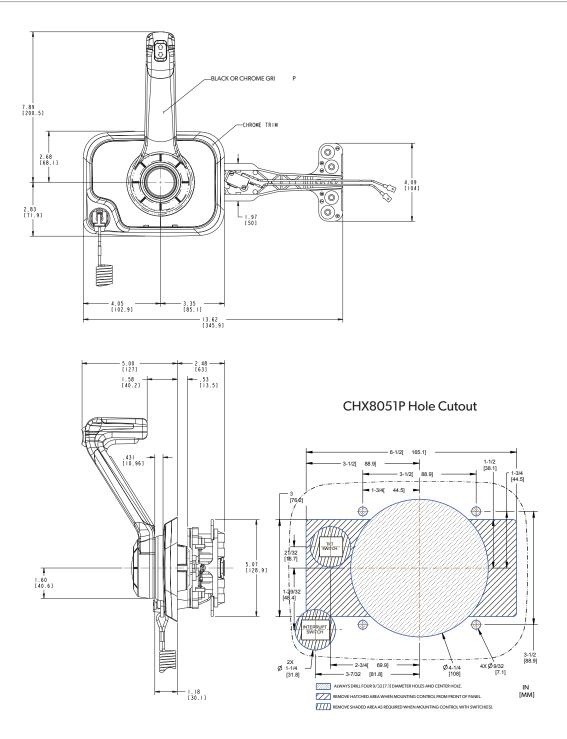

DER INFORMATION                                                                      |          |
|----------------------------------------------------------------------------------------|----------|
| OPTION - BLACK                                                                         | PART NO. |
| Xtreme Side Mount Control, Black with Trim Switch (no Cut Off Switch)                  | CHX8554P |
| OPTION - CHROME                                                                        | PART NO. |
| Xtreme Side Mount Control, Chrome with Engine Cut Off Switch, Trim Switch              | CHX8051P |
| Xtreme Side Mount Control, Chrome with Engine Cut Off Switch, Trim Switch, Tilt Switch | CHX8052P |



### ADVANCED BEYOND THOSE OF ANY OTHER CONTROL ON THE MARKET.

### **Technical Data**